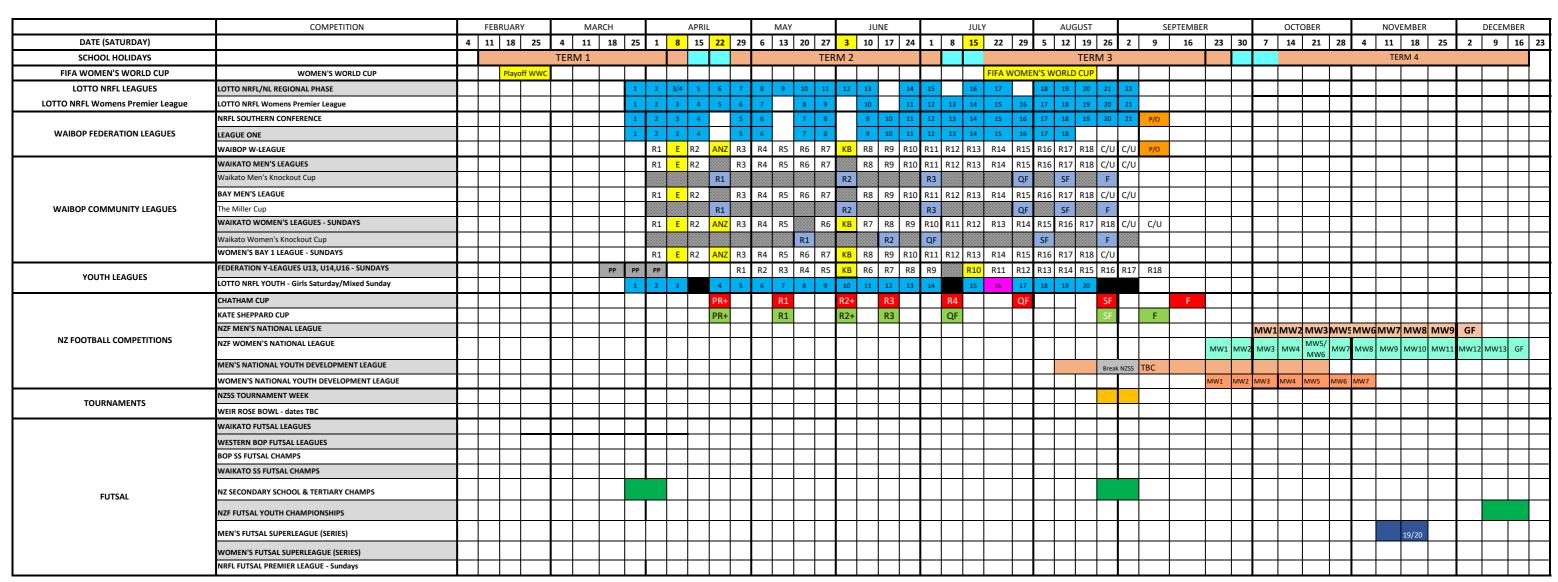

## **WAIBOP 2023 Senior and Youth Season Calendar**

## NOTES

Term 1 ends Thursday 6th April - Term 2 Starts Monday 24th April
Term 2 ends Friday 30th June - Term 3 Starts Monday 17th July
Term 3 ends Friday 22 September - Term 4 Starts Monday 9th October

Good Friday - Friday 7th April Easter Monday - Monday 10th April Anzac Day - Tuesday 25th April Kings Birthday - Monday 5th June Matariki Holiday - Friday 14th July

All dates subject to change in consultation with WaiBOP clubs, and dependent on final league entries

| Important Dates |      |                                                                                       |  |  |
|-----------------|------|---------------------------------------------------------------------------------------|--|--|
| 17-Jan          | Tues | Field Information sent for NRFL Southern Conference/WaiBOP League One                 |  |  |
| 27-Jan          | Fri  | NRFL Southern Conference & WaiBOP League One teams entered by clubs in Comet          |  |  |
| 27-Jan          | Fri  | NRFL Southern Conference and WaiBOP League One Field Information Forms due            |  |  |
| TBA             | Fri  | Draft Draw for NRFL Southern Conference and WaiBOP League One                         |  |  |
| TBA             | Mon  | NRFL Southern Conference and WaiBOP League One Draws Published                        |  |  |
| 17-Mar          | Fri  | All NRFL Southern Conference and WaiBOP League One Players registered in NRS          |  |  |
| 30-Jun          | Thu  | Last Day for Player Registration - NRFL Southern Conference, League One & W-League    |  |  |
|                 |      |                                                                                       |  |  |
| 27-Jan          | Fri  | Firitry Information Sent - W-League, Waikato & Bay Senior Leagues, Federation Leagues |  |  |
| 3-Mar           | Fri  | Teams Entries Close, Field Information Forms submitted                                |  |  |
| 31-Mar          | Fri  | All Senior players registered in National Registration System                         |  |  |
| 28-Apr          | Fri  | All Y-League players registered in National Registration System                       |  |  |

| :    | Competitions                                               |
|------|------------------------------------------------------------|
| R1   | Round 1                                                    |
| R2   | Round 2                                                    |
| QF   | Quarter Final                                              |
| SF   | Semi Final                                                 |
| F    | Final                                                      |
| MC   | The Miller Cup                                             |
| C/U  | Catch Up Date                                              |
| NRFL | NRFL Play-Offs                                             |
| SH   | School Holidays                                            |
| PP   | Preparation Phase - Federation Y-Leagues                   |
|      | NZF Competitions                                           |
| PR+  | Matches played on ANZAC Day observed (26th) or 24/25 April |
| PR+  | Matches played on ANZAC Day observed (26th) or 24/25 April |
| R2+  | Matches played on Queens Birthday (7th June) or 5/6 June   |
| R2+  | Matches played on Queens Birthday (7th June) or 5/6 June   |

| Public Holidays |                                                         |  |  |  |
|-----------------|---------------------------------------------------------|--|--|--|
| W               | Waitangi Day — Monday 6 February                        |  |  |  |
| E               | Good Friday — Friday 7 April & Easter Monday - 10 April |  |  |  |
| NZ              | ANZAC Day — Tuesday 25 April                            |  |  |  |
| QB              | Queen's Birthday — Monday 5 June                        |  |  |  |
| M               | Matariki - Friday 14 July                               |  |  |  |
| LD              | Labour Day — Monday 23 October                          |  |  |  |